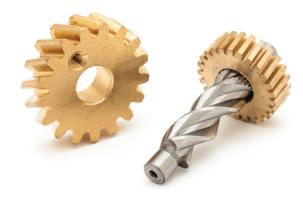

### **Problems**

- Brass gear teeth become worn and break off, jamming the steel worm gear
- Attempting to operate jammed mechanism will break the worm gear shaft

ÜRO Parts has engineered a repair solution, which includes a replacement gear set and step-by-step instructions providing a simple and economical alternative to replacing the complete and very costly top locking motor assemblies. The kit fits both left and right motors.

## **Advantages**

- Repairs the convertible top motor instead of replacing the entire assembly
- Precision-machined gears ensure smooth motor operation

Vehicle Applications 1987 - 1994 Porsche 911 Convertible