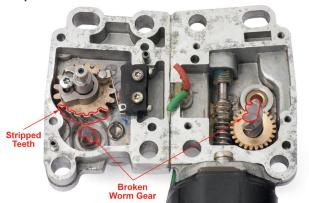

#### Part# 911 624 056 03K

The convertible lock down motors used on the classic Porsche 964 / 993 models have brass internal drive gears, which fail over time. This renders the motor and the top inoperable, and has previously required a complete new top motor assembly, which is exorbitantly expensive.

### **Problems**

- Brass gear teeth become worn and break off, jamming the steel worm gear
- Attempting to operate jammed mechanism will break the worm gear shaft

ÜRO Parts has engineered a repair solution, which includes a replacement gear set and step-by-step instructions providing a simple and economical alternative to replacing the complete and very costly top locking motor assemblies. The kit fits both left and right motors.