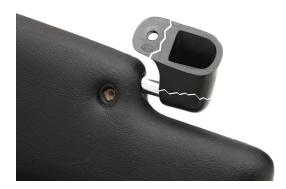

#### **OEM Design**

The front sun visor pivots used on many Porsche models consists of a steel pin embedded in a plastic base housing. This plastic housing cracks over time, causing the pin to loosen and the visor to fall.

### **ÜRO** Solution

ÜRO Parts improved the design by using a heavy-duty aluminum base that mimics the original part in look and fitment. The ÜRO mount is much stronger than the plastic OE version, yet is substantially less expensive.

#### **Advantages**

- Aluminum housing material is much stronger than plastic, and is impervious to UV light, summer heat, and winter cold
- Restores visor positioning capability
- Black powdercoat finish
- Lifetime warranty