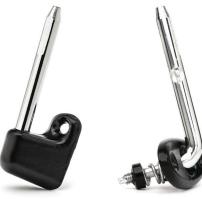

#### **OEM Design**

The front sun visor pivots used on many Porsche models consists of a steel pin embedded in a plastic base housing. This plastic housing cracks over time, causing the pin to loosen and the visor to fall.

### **ÜRO** Solution

ÜRO Parts improved the design by using a heavy-duty aluminum base that mimics the original part in look and fitment. The ÜRO mount is much stronger than the plastic OE version, yet is substantially less expensive.

#### **Advantages**

- Aluminum housing material is much stronger than plastic, and is impervious to UV light, summer heat, and winter cold
- Restores visor positioning capability
- Black powdercoat finish
- Lifetime warranty