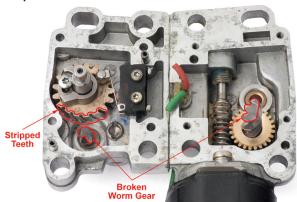

#### **OEM Design**

The convertible lock down motors used on the classic Porsche 964 / 993 models have brass internal drive gears, which fail over time. This renders the motor and the top inoperable, and has previously required a complete new top motor assembly, which is exorbitantly expensive.

#### **Problems**

- Brass gear teeth become worn and break off, jamming the steel worm gear
- Attempting to operate jammed mechanism will break the worm gear shaft