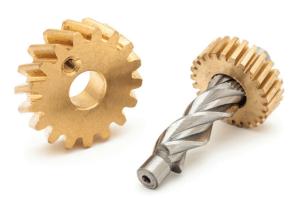

## **ÜRO** Solution

ÜRO Parts has engineered a repair solution, which includes a replacement gear set and step-by-step instructions providing a simple and economical alternative to replacing the complete and very costly top locking motor assemblies. The kit fits both left and right motors.

### **Advantages**

- Repairs the convertible top motor instead of replacing the entire assembly
- Precision-machined gears ensure smooth motor operation

**Vehicle Applications** 

1987 - 1994 Porsche 911 Convertible