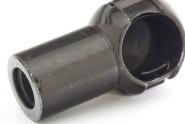

#### **OEM Design**

The OE Porsche Boxster convertible top actuating pushrod is made with a plastic ball cup which wears and breaks, rendering the top inoperable. The only OE solution is to replace the complete arm with another plastic-ended rod.

#### **Problems**

- Plastic cup becomes brittle with time and seasonal heat and cold cycling
- A replacement cup is not available from OEM

### **ÜRO** Solution

ÜRO Parts offers a Premium formed steel replacement ball cup so you don't have to purchase a complete arm. Simply unscrew the damaged plastic end and install the lifetime warranty ÜRO metal version for much less than the cost of a complete top arm.