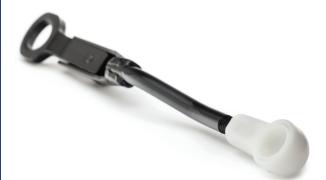

# Porsche Convertible Top Push Rod Ball Cup

Part# 986 561 279 02-PRM

#### **OEM Design**

The OE Porsche Boxster convertible top actuating pushrod is made with a plastic ball cup which wears and breaks, rendering the top inoperable. The only OE solution is to replace the complete arm with another plastic-ended rod.

### **ÜRO** Solution

ÜRO Parts offers a Premium formed steel replacement ball cup so you don't have to purchase a complete arm. Simply unscrew the damaged plastic end and install the lifetime warranty ÜRO metal version for much less than the cost of a complete top arm.