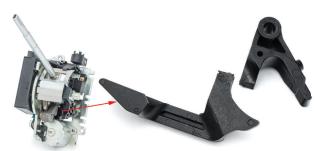

#### **OEM Design**

Many late-model shift mechanisms have plastic elements, which are prone to breakage and have no replacement part available from the manufacturer. Shifter component failure can render the car inoperative, and often requires a complete and costly new shift selector assembly.

## **ÜRO** Solution

ÜRO Parts has engineered sturdy aluminum replacement shift quadrants / levers for several Jaguar and Mercedes models. These innovative repair solutions allow for quicker, more economical, and more robust repairs than using factory parts.