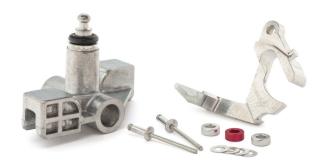

## **ÜRO** Solution

ÜRO Parts has engineered sturdy aluminum replacement shift quadrants / levers for several Jaguar and Mercedes models. These innovative repair solutions allow for quicker, more economical, and more robust repairs than using factory parts.

### **Advantages**

- Aluminum material is impervious to transmission heat, oil and ATF
- ÜRO Premium Shift Lever Repair Kits contain everything needed for repair, including spacers, pins and shims
- Lifetime warranty